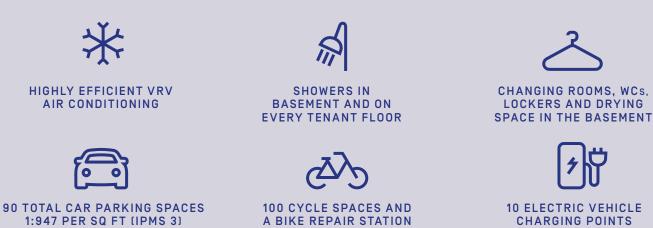

### DESIGNED FOR THE FUTURE

Every aspect of the building has been considerately designed to provide an efficient working environment where businesses will thrive.