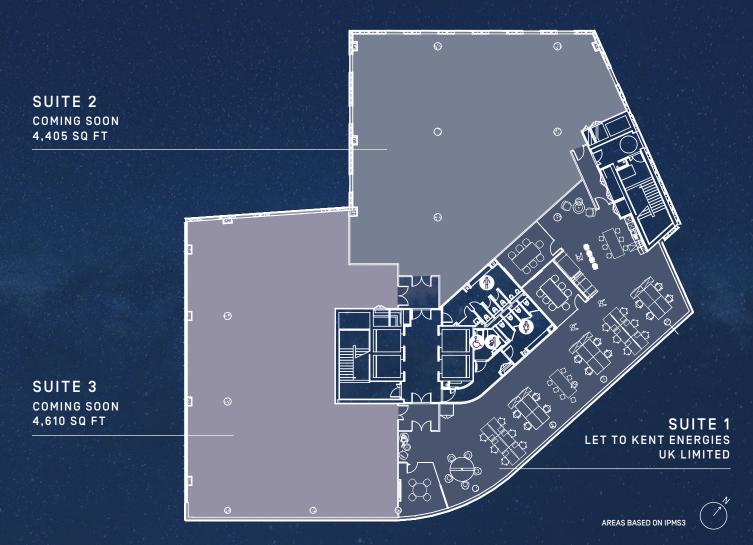

| SUITE   | SQ FT     | PARKING SPACES          |  |
|---------|-----------|-------------------------|--|
| Suite 1 | Let to Ke | ent Energies UK Limited |  |
| Suite 2 | 4,405     | 4                       |  |
| Suite 3 | 4,610     | 4                       |  |

- 3 MEETING ROOMS (1 × 4 PERSON AND 2 × 7 PERSON)
- 12 DESKS
- 1 OPEN MEETING BOOTH
- 1 ENCLOSED MEETING BOOTH
- 1 TEA POINT
- 2 COLLABORATIVE AREAS