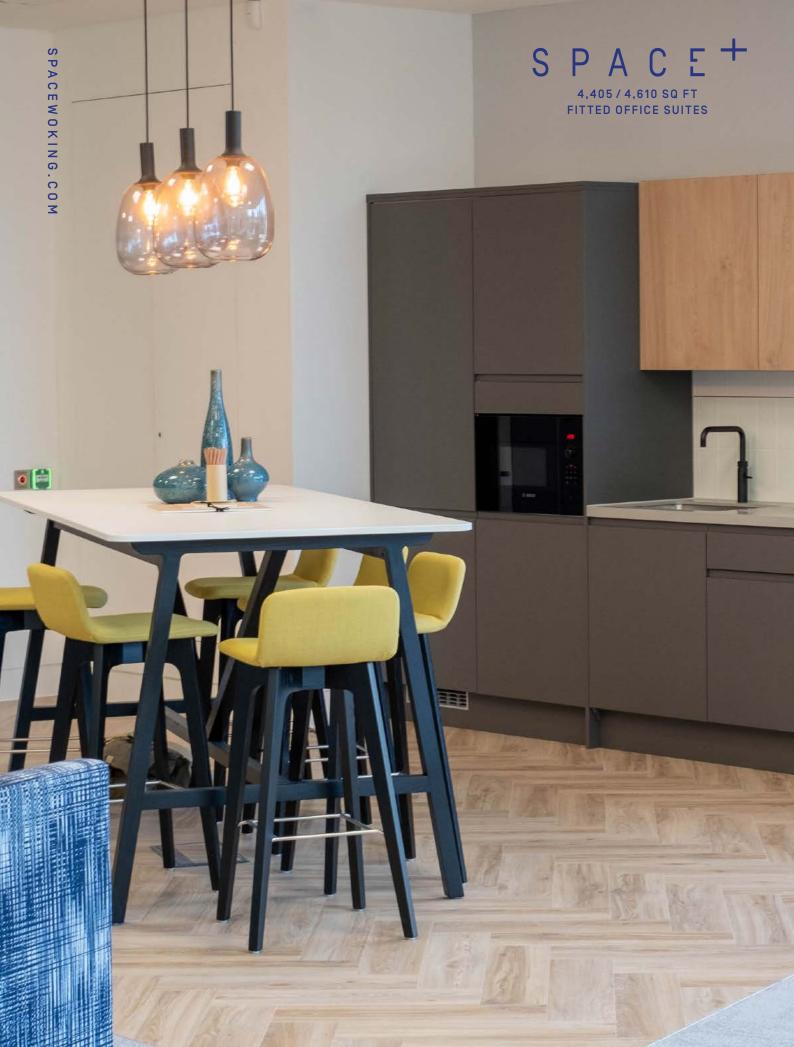

# READY FITTED OFFICE SUITES

SPACE<sup>+</sup> gives your business the opportunity to be based in Woking's newest and greenest office building.

Whether you are a start-up, an established corporate or you are setting up a satellite office, SPACE+ provides a ready made office solution. Each of the three suites will be furnished and IT ready, providing a kitchen, break out area, meeting rooms and desks.

GYM AND STUDIO SPACE

2 MEETING ROOMS AND BREAKOUT AREAS

Images of Suite 1